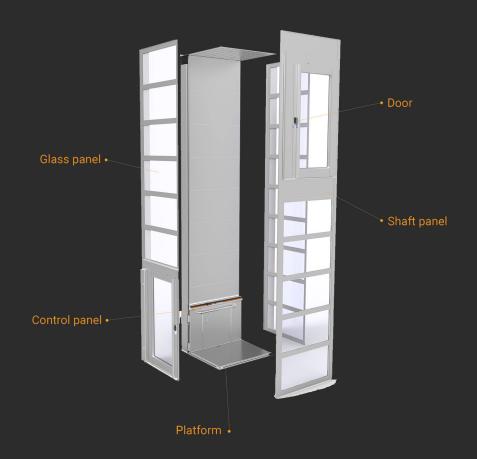

### Orka 200 parts

#### **PANELS**

Platform shaft can be assembled using multi-layered sandwich panels(Available In RAL) or with laminated glass panels(Option).