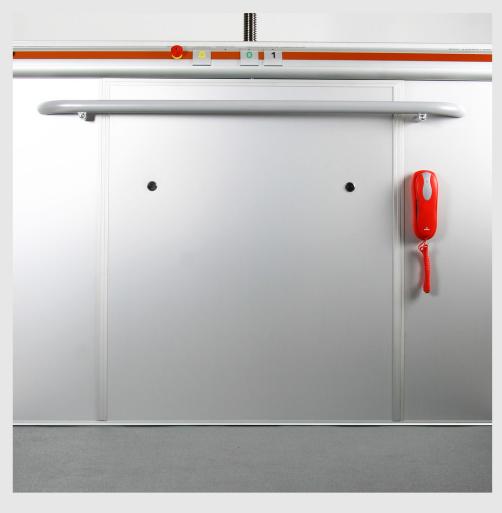

ORKA 200 can be installed into existing building or in its own inbuild shaft which is constructed of special multilayered steel sandwich type panels or glass panels.

A maximum of three doors may be installed on each floor with either left or right swing.

The doors on the top floor stop may be designed in the form of half gates as an option. This type of construction looks aesthetic and modern and gives a clear view of the surroundings.

A uniformly backlit control panel, with a comfortable handle below, contains large buttons with embossed symbols at a convenient height for accessing from sitting or standing positions. In case of a power outage, the operation of lift continues to work from a backup power source for emergency lowering purpose.

#### **PANELS**

Platform shaft can be assembled using multi-layered sandwich panels(Available In RAL) or with laminated glass panels(Option).

## DIFFERENT DOOR TYPES

Gates: Aluminium frame with glass; As options: Fire Proof E160; Fire proof EW60 - with a small window