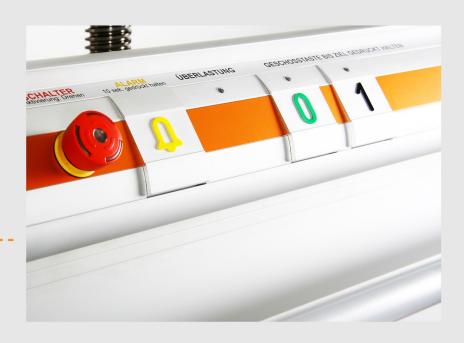

The doors on the top floor stop may be designed in the form of half gates as an option. This type of construction looks aesthetic and modern and gives a clear view of the surroundings.

A uniformly backlit control panel, with a comfortable handle below, contains large buttons with embossed symbols at a convenient height for accessing from sitting or standing positions. In case of a power outage, the operation of lift continues to work from a backup power source for emergency lowering purpose.

| Environment                                                                  | Indoors and outdoors                                                                                                                                                               |  |
|------------------------------------------------------------------------------|------------------------------------------------------------------------------------------------------------------------------------------------------------------------------------|--|
| Drive system                                                                 | Screw-driven                                                                                                                                                                       |  |
| Rated load                                                                   | Up to 400 kg / 5 persons                                                                                                                                                           |  |
| Speed                                                                        | 0.15 m/sec (9 m/min)                                                                                                                                                               |  |
| Travel height                                                                | Up to 13 metres / extended to 17 meter                                                                                                                                             |  |
| Landings                                                                     | Up to 6                                                                                                                                                                            |  |
| Platform dimensions<br>(X x Y, mm)<br>*available custom dimensions           | 1100 x 1400<br>1070 x 1485<br>1150 x 1485                                                                                                                                          |  |
| $\begin{array}{l} \textbf{Shaft dimensions} \\ (M \times N, mm) \end{array}$ | 1500 x 1460<br>1460 x 1540<br>1540 x 1540                                                                                                                                          |  |
| Door clearance<br>(width x height, mm)<br>*available other dimensions        | 900 x 2000 (with 1100 x 1400 platform)<br>940 x 2000                                                                                                                               |  |
| Gate<br>(width x height, mm)                                                 | 900 x 1300 (with 1100 x 1400 platform)<br>940 x 1300                                                                                                                               |  |
| Door configuration                                                           | Right or left swing, up to 3 doors per landing                                                                                                                                     |  |
| Shaft walls                                                                  | Aluminium profiles with glass or steel panels                                                                                                                                      |  |
| Standard colors<br>*any RAL color available as option                        | RAL 9006 (light grey aluminum)<br>RAL 9010 (pure white)                                                                                                                            |  |
| Soft start/stop                                                              | Comes as a standard                                                                                                                                                                |  |
| Power supply                                                                 | 220-230 V, 1 phase, 25A; 380-400 V, 3 phase, 16A, 50 or 60 Hz                                                                                                                      |  |
| Motor                                                                        | 2.2 kW                                                                                                                                                                             |  |
| Noise level                                                                  | Less than 70 dB                                                                                                                                                                    |  |
| Control system                                                               | Micro computer based                                                                                                                                                               |  |
| Technical safety equipment                                                   | Safety edge around the platform, emergency STOP buttons, electronic speed control, overload detector, opening control of doors and locks, electronic control of engine performance |  |

Complies with the European platform lifts standard EN81-41:2010