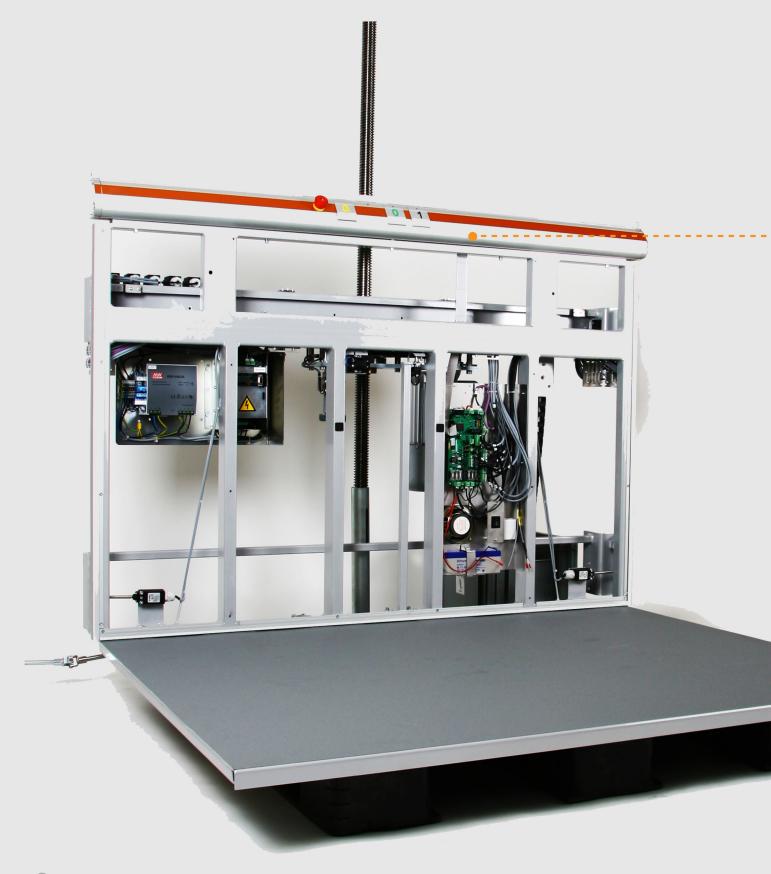

The doors on the top floor stop may be designed in the form of half gates as an option. This type of construction looks aesthetic and modern and gives a clear view of the surroundings.

A uniformly backlit control panel, with a comfortable handle below, contains large buttons with embossed symbols at a convenient height for accessing from sitting or standing positions. In case of a power outage, the operation of lift continues to work from a backup power source for emergency lowering purpose.

| Environment                                                                  | Indoors and outdoors                                                                                                                                                               |  |
|------------------------------------------------------------------------------|------------------------------------------------------------------------------------------------------------------------------------------------------------------------------------|--|
| Drive system                                                                 | Screw-driven                                                                                                                                                                       |  |
| Rated load                                                                   | Up to 400 kg / 5 persons                                                                                                                                                           |  |
| Speed                                                                        | 0.15 m/sec (9 m/min)                                                                                                                                                               |  |
| Travel height                                                                | Up to 13 metres / extended to 17 meter                                                                                                                                             |  |
| Landings                                                                     | Up to 6                                                                                                                                                                            |  |
| Platform dimensions<br>(X x Y, mm)<br>*available custom dimensions           | 1100 x 1400<br>1070 x 1485<br>1150 x 1485                                                                                                                                          |  |
| $\begin{array}{l} \textbf{Shaft dimensions} \\ (M \times N, mm) \end{array}$ | 1500 x 1460<br>1460 x 1540<br>1540 x 1540                                                                                                                                          |  |
| Door clearance<br>(width x height, mm)<br>*available other dimensions        | 900 x 2000 (with 1100 x 1400 platform)<br>940 x 2000                                                                                                                               |  |
| Gate<br>(width x height, mm)                                                 | 900 x 1300 (with 1100 x 1400 platform)<br>940 x 1300                                                                                                                               |  |
| Door configuration                                                           | Right or left swing, up to 3 doors per landing                                                                                                                                     |  |
| Shaft walls                                                                  | Aluminium profiles with glass or steel panels                                                                                                                                      |  |
| Standard colors<br>*any RAL color available as option                        | RAL 9006 (light grey aluminum)<br>RAL 9010 (pure white)                                                                                                                            |  |
| Soft start/stop                                                              | Comes as a standard                                                                                                                                                                |  |
| Power supply                                                                 | 220-230 V, 1 phase, 25A; 380-400 V, 3 phase, 16A, 50 or 60 Hz                                                                                                                      |  |
| Motor                                                                        | 2.2 kW                                                                                                                                                                             |  |
| Noise level                                                                  | Less than 70 dB                                                                                                                                                                    |  |
| Control system                                                               | Micro computer based                                                                                                                                                               |  |
| Technical safety equipment                                                   | Safety edge around the platform, emergency STOP buttons, electronic speed control, overload detector, opening control of doors and locks, electronic control of engine performance |  |

Complies with the European platform lifts standard EN81-41:2010