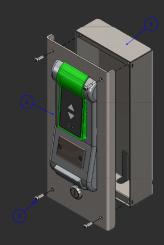

### Orka 200 parts

#### Outer puch button with standard key swich

| ITEM<br>NO. | Kojele<br>K/QTY. | PART NUMBER       | DESCRIPTION     |
|-------------|------------------|-------------------|-----------------|
| 1           | 1                | BL101-DU65.000.01 | Dezute          |
| 2           | 1                | BL101-DU66.000.01 | Mygtukas+raktas |
| 3           | 4                | ISO 7380 M4x12    | Screw           |

MX2

Braille Orka200 call button

Orka200 Bouton Normal

Orka200 Bouton with key

New call button

**Main Drive Motor** 

Floor Display

external automatic door opener