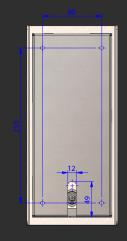

STOP buttons, electronic speed control, overload detector, opening control of doors and locks, electronic control of engine performance |  |

Complies with the European platform lifts standard EN81-41:2010

#### Orka 200 home lift will advance your home and make daily life enjoyable!

#### **PANELS**

Platform shaft can be assembled using multi-layered sandwich panels(Available In RAL) or with laminated glass panels(Option).

## DIFFERENT DOOR TYPES

Gates: Aluminium frame with glass; As options: Fire Proof E160; Fire proof EW60 - with a small window

#### **FLOORING**

with different coloured rubber or desired texture vinyl as option.



## Orka 200 products overview





Orka200 Black





Orka200 Red



Orka200 Glass



Orka200 Glass & Panels



Orka200 Fireproof

### Orka 200 parts















#### Outer puch button with standard key swich

| ITEM<br>NO. | Kojele<br>K/QTY. | PART NUMBER       | DESCRIPTION     |
|-------------|------------------|-------------------|-----------------|
| 1           | 1                | BL101-DU65.000.01 | Dezute          |
| 2           | 1                | BL101-DU66.000.01 | Mygtukas+raktas |
| 3           | 4                | ISO 7380 M4x12    | Screw           |









MX2



Braille Orka200 call button



Orka200 Bouton Normal



Orka200 Bouton with key



New call button



**Main Drive Motor** 



Floor Display



external automatic door opener



Safeline

## Orka 200 parts(Platform Layer)













# Full Glass Home Lift

## orkanda.co.id

#### **Jakarta**

Ruko Graha Boulevard Blok B-05 Jl. Raya Boulevard Kelapa Gading