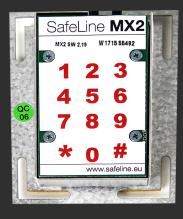

MX2

Braille Orka200 call button

Orka200 Bouton Normal

Orka200 Bouton with key

New call button

**Main Drive Motor** 

Floor Display

external automatic door opener

Safeline