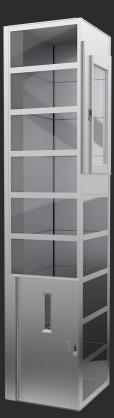

ORKA 200 is a screw driven vertical platform lift assembled using high quality materials and designed to meet the characteristics of ultimate performance and outstanding aesthetics.

It is designed to be used in private houses, cottages and apartment buildings.

ORKA 200 can be installed into existing building or in its own inbuild shaft which is constructed of special multilayered steel sandwich type panels or glass panels.

A maximum of three doors may be installed on each floor with either left or right swing.

The doors on the top floor stop may be designed in the form of half gates as an option. This type of construction looks aesthetic and modern and gives a clear view of the surroundings.

A uniformly backlit control panel, with a comfortable handle below, contains large buttons with embossed symbols at a convenient height for accessing from sitting or standing positions. In case of a power outage, the operation of lift continues to work from a backup power source for emergency lowering purpose.