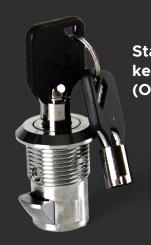

#### Outer puch button with standard key swich

| ITEM<br>NO. | Kojele<br>K/QTY. | PART NUMBER       | DESCRIPTION     |
|-------------|------------------|-------------------|-----------------|
| 1           | 1                | BL101-DU65.000.01 | Dezute          |
| 2           | 1                | BL101-DU66.000.01 | Mygtukas+raktas |
| 3           | 4                | ISO 7380 M4x12    | Screw           |