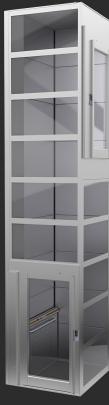

ORKA 200 is a screw driven vertical platform lift assembled using high quality materials and designed to meet the characteristics of ultimate performance and outstanding aesthetics.

It is designed to be used in private houses, cottages and apartment buildings.

ORKA 200 can be installed into existing building or in its own inbuild shaft which is constructed of special multilayered steel sandwich type panels or glass panels.

A maximum of three doors may be installed on each floor with either left or right swing.

The doors on the top floor stop may be designed in the form of half gates as an option. This type of construction looks aesthetic and modern and gives a clear view of the surroundings.

A uniformly backlit control panel, with a comfortable handle below, contains large buttons with embossed symbols at a convenient height for accessing from sitting or standing positions. In case of a power outage, the operation of lift continues to work from a backup power source for emergency lowering purpose.