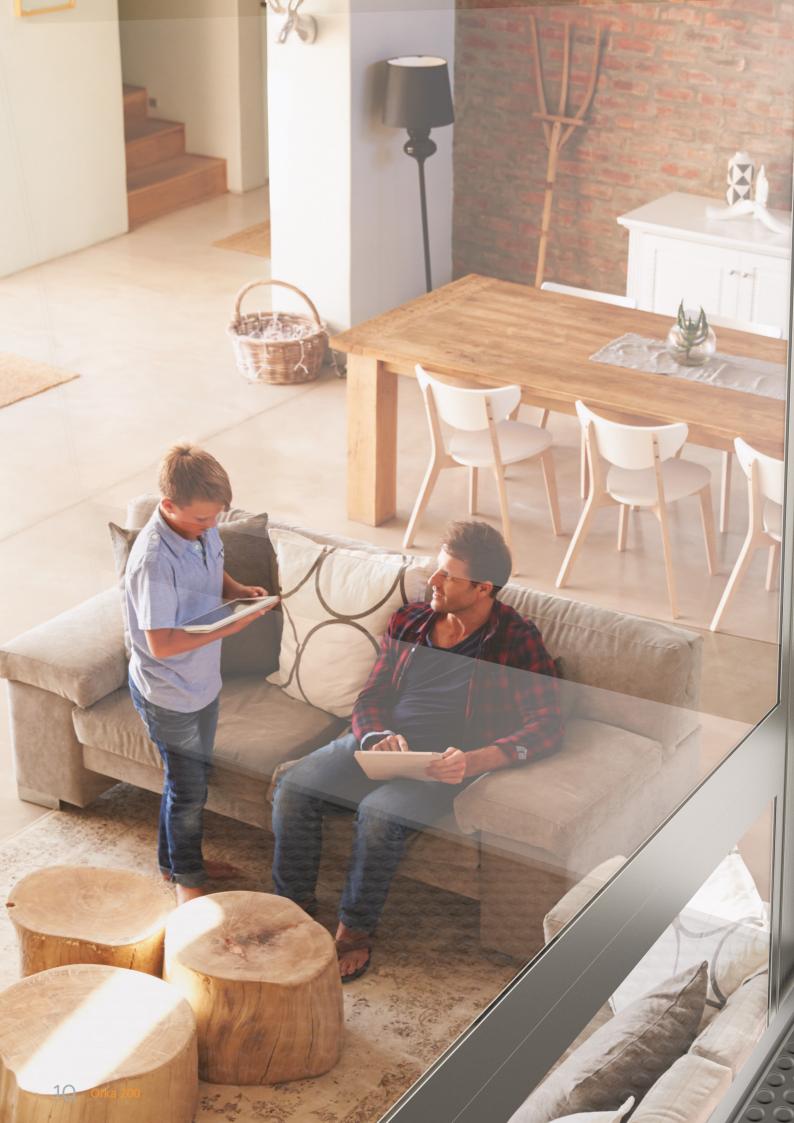

ORKA 200 is a screw driven vertical platform lift assembled using high quality materials and designed to meet the characteristics of ultimate performance and outstanding aesthetics.

It is designed to be used in private houses, cottages and apartment buildings.

ORKA 200 can be installed into existing building or in its own inbuild shaft which is constructed of special multilayered steel sandwich type panels or glass panels.

A maximum of three doors may be installed on each floor with either left or right swing.

The doors on the top floor stop may be designed in the form of half gates as an option. This type of construction looks aesthetic and modern and gives a clear view of the surroundings.

A uniformly backlit control panel, with a comfortable handle below, contains large buttons with embossed symbols at a convenient height for accessing from sitting or standing positions. In case of a power outage, the operation of lift continues to work from a backup power source for emergency lowering purpose.

You can make your own lift solution by choosing from wide variety of accessories and options, such as different sizes, door openers, comfort equipment and so on.