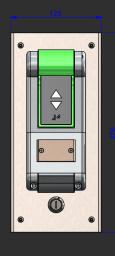

#### Outer puch button with standard key swich

| ITEM<br>NO. | Kojele<br>K/QTY. | PART NUMBER       | DESCRIPTION     |
|-------------|------------------|-------------------|-----------------|
| 1           | 1                | BL101-DU65.000.01 | Dezute          |
| 2           | 1                | BL101-DU66.000.01 | Mygtukas+raktas |
| 3           | 4                | ISO 7380 M4x12    | Screw           |

MX2

Braille Orka200 call button

Orka200 Bouton Normal

Orka200 Bouton with key

New call button

**Main Drive Motor** 

Floor Display

external automatic door opener